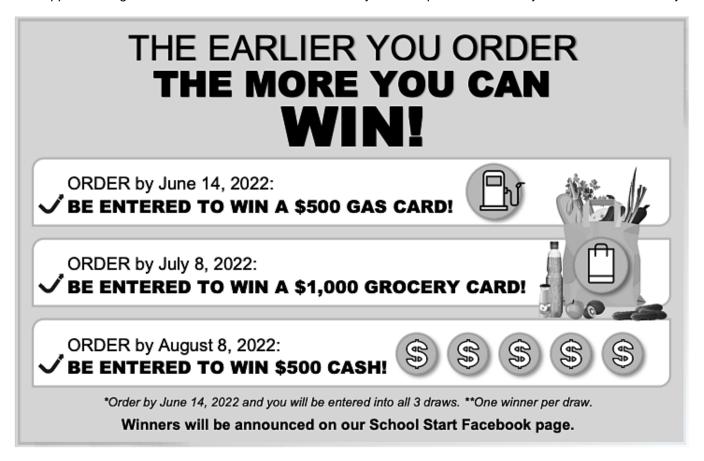

## Dear Parents/Guardians:

Your teachers at Nicholas Sheran Elementary School are excited to offer the opportunity to purchase quality standardized school supplies through School Start for the 2022/2023 school year. This process will save you both time and money.